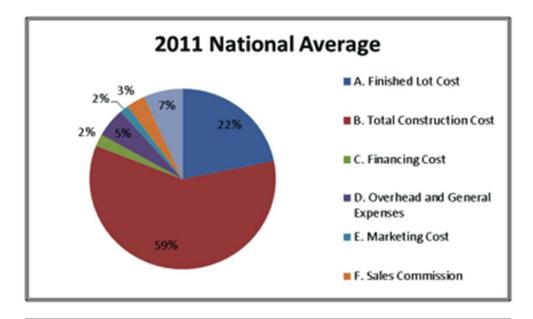

<br>heating | 3824 kWh              | 3199 kWh             | 2402 kWh              |
| Energy cost heating           | 570 \$                | 477 \$               | 358 \$                |
| Spare capacity                | 19777<br>BTU/h        | 20029<br>BTU/h       | 21490<br>BTU/h        |
| Seasonal COP                  | 2.3                   | 2.8                  | 3.7                   |

## Warm Board



# DOMESTIC HOT WATER



PLANET

# **Plumbing Riser Diagram**



# Hot Water Wait Time (Seconds)



# **NET ZERO**



| PROSP | ERITY |
|-------|-------|
|-------|-------|

#### HIGH EFFICIENCY

- HVAC
- Lighting
- Appliances
- Construction





# Solar Study

#### Winter Solstice



### Net Zero



Energy

Water Ready

Money

Fossil Fuels

# FINANCIAL



# Sales Price Breakdown





#### • 2011 NAHB AVERAGE

- \$310,618
- \$134 / SF

### • THE MONTAGE

- \$321,977
- \$169 / SF

### • DIFFERENCE:

- \$11,359
- 3.65% Increase

**Construction Cost** 



### The Montage

### 2011 National Average

### **Construction Cost**



## **Utility Cost Savings**



# **THANK YOU!**





### QUESTIONS?