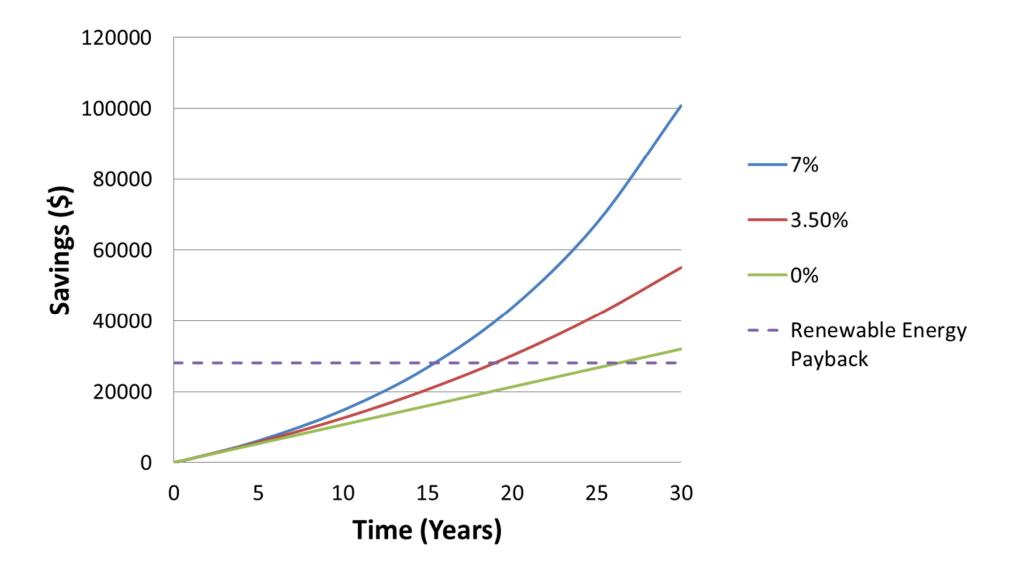

br>BTU/h        |
| Seasonal COP                  | 2.3                   | 2.8                  | 3.7                   |

## Warm Board



# DOMESTIC HOT WATER



PLANET

# **Plumbing Riser Diagram**



# Hot Water Wait Time (Seconds)



# **NET ZERO**



| PROSP | ERITY |
|-------|-------|
|-------|-------|

#### HIGH EFFICIENCY

- HVAC
- Lighting
- Appliances
- Construction





# Solar Study

#### Winter Solstice



### Net Zero



Energy

Water Ready

Money

Fossil Fuels

# FINANCIAL



# Sales Price Breakdown





#### • 2011 NAHB AVERAGE

- \$310,618
- \$134 / SF

### • THE MONTAGE

- \$321,977
- \$169 / SF

### • DIFFERENCE:

- \$11,359
- 3.65% Increase

**Construction Cost** 



### The Montage

### 2011 National Average

### **Construction Cost**



## **Utility Cost Savings**



# **THANK YOU!**





### QUESTIONS?