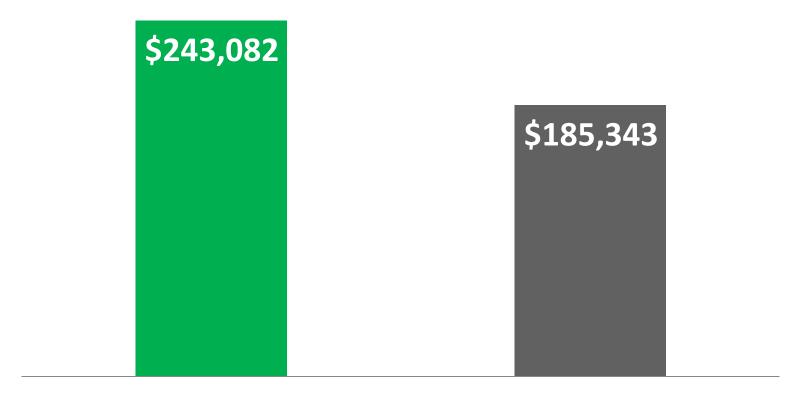

|
| Spare capacity                | 19777<br>BTU/h        | 20029<br>BTU/h       | 21490<br>BTU/h        |
| Seasonal COP                  | 2.3                   | 2.8                  | 3.7                   |

## Warm Board



# DOMESTIC HOT WATER



PLANET

# **Plumbing Riser Diagram**



# Hot Water Wait Time (Seconds)



# **NET ZERO**



| PROSP | ERITY |
|-------|-------|
|-------|-------|

#### HIGH EFFICIENCY

- HVAC
- Lighting
- Appliances
- Construction





# Solar Study

#### Winter Solstice



### Net Zero



Energy

Water Ready

Money

Fossil Fuels

# FINANCIAL



# Sales Price Breakdown





#### • 2011 NAHB AVERAGE

- \$310,618
- \$134 / SF

### • THE MONTAGE

- \$321,977
- \$169 / SF

### • DIFFERENCE:

- \$11,359
- 3.65% Increase

**Construction Cost** 



### The Montage

### 2011 National Average

### **Construction Cost**



## **Utility Cost Savings**



# **THANK YOU!**





### QUESTIONS?