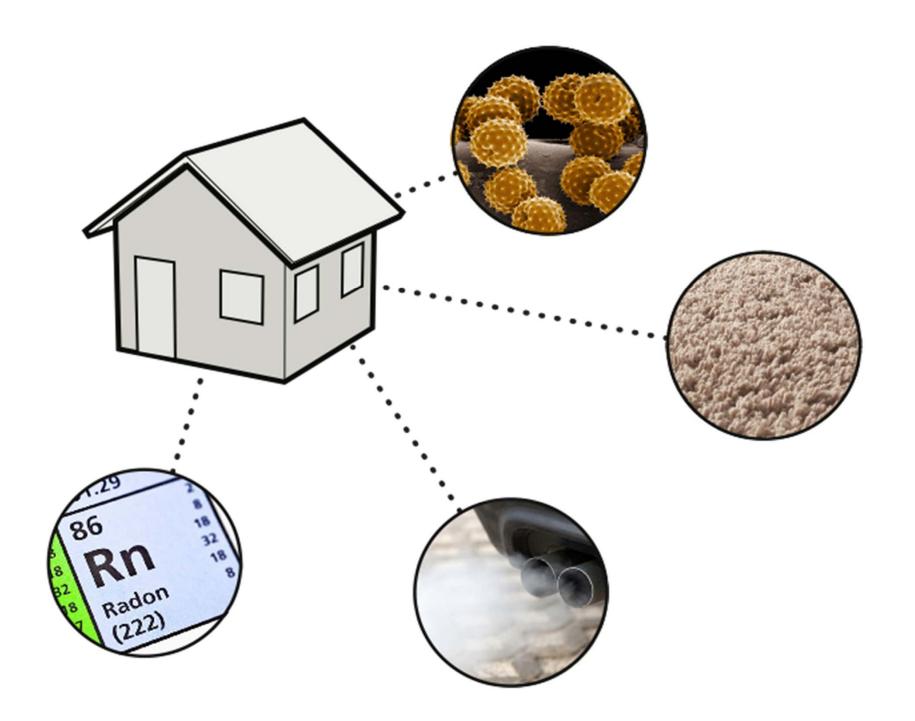

# **INDOOR AIR QUALITY**

Operable Windows for Natural ventilation

at the Source