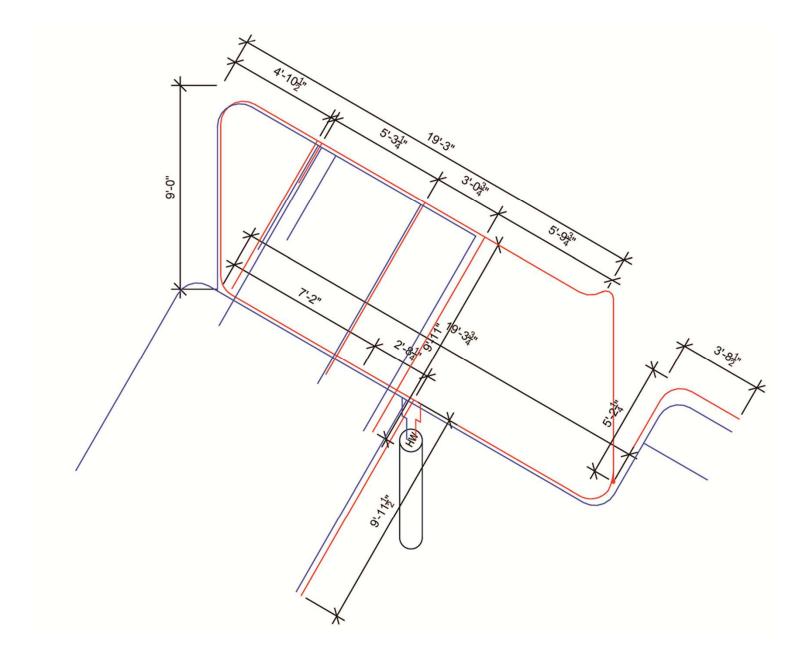

E ZONE 5a



### **Daikin Altherma**

Air-source to Water Heat Pump





## Distribution

|                               | Low temp<br>Baseboard | Staple-up<br>Radiant | Warm board<br>Radiant |
|-------------------------------|-----------------------|----------------------|-----------------------|
| Energy consumption<br>heating | 3824 kWh              | 3199 kWh             | 2402 kWh              |
| Energy cost heating           | 570 \$                | 477 \$               | 358 \$                |
| Spare capacity                | 19777<br>BTU/h        | 20029<br>BTU/h       | 21490<br>BTU/h        |
| Seasonal COP                  | 2.3                   | 2.8                  | 3.7                   |

## Warm Board



# DOMESTIC HOT WATER



PLANET

# **Plumbing Riser Diagram**



# Hot Water Wait Time (Seconds)



# **NET ZERO**



| PROSP | ERITY |
|-------|-------|
|-------|-------|

#### HIGH EFFICIENCY

- HVAC
- Lighting
- Appliances
- Construction





# Solar Study

#### Winter Solstice



### Net Zero



Energy

Water Ready

Money

Fossil Fuels

# FINANCIAL



# Sales Price Breakdown





#### • 2011 NAHB AVERAGE

- \$310,618
- \$134 / SF

### • THE MONTAGE

- \$321,977
- \$169 / SF

### • DIFFERENCE:

- \$11,359
- 3.65% Increase

**Construction Cost** 



### The Montage

### 2011 National Average

### **Construction Cost**



## **Utility Cost Savings**



# **THANK YOU!**





### QUESTIONS?