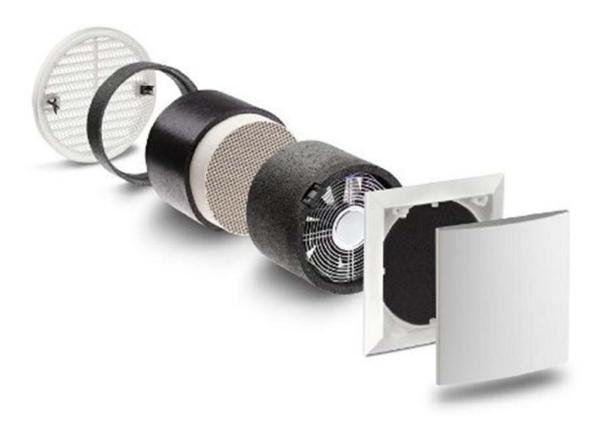

DELINES FOR EXTRAORDINARY LEVELS OF EXCELLENCE AND QUALITY. Projected Rating: Based on Plans -Field Confirmation Required. HERS\* Index



SAM RASHKIN, CHEF ARCHITECT BUILDING TECHNOLOGIES U.S. DEPARTMENT OF ENERGY

#### **Energy Use Distribution**

National Average



The Montage





### Syracuse, New York Strathmore Neighborhood



#### 201 Hubbell Ave., Syracuse, NY



## The Montage



#### NORTH

#### SOUTH

#### Pattern Language

































#### **ENVELOPE DURABILITY**



#### **Traditional Ecological Knowledge**











### **Typical Window Head Detail**





















### **Typical Air Sealing Detail**



# **INDOOR AIR QUALITY**





Operable Windows for Natural ventilation

at the Source



### Lunos e2 HRV

#### Decentralized Heat Recovery System



### Lunos e2 HRV

#### Decentralized Heat Recovery System



### **Local Exhaust Ventilation**

#### Panasonic WhisperGreen

#### Range Hood









🔥 Lunos e2 HRV 🤹 Panasonic WhisperGreen Exhaust Fan 🤞 Rangehood



# SPACE CONDITIONING









CLIMATE ZONE 5a



### **Daikin Altherma**

Air-source to Water Heat Pump





## Distribution

|                               | Low temp<br>Baseboard | Staple-up<br>Radiant | Warm board<br>Radiant |
|-------------------------------|-----------------------|----------------------|-----------------------|
| Energy consumption<br>heating | 3824 kWh              | 3199 kWh             | 2402 kWh              |
| Energy cost heating           | 570 \$                | 477 \$               | 358 \$                |
| Spare capacity                | 1