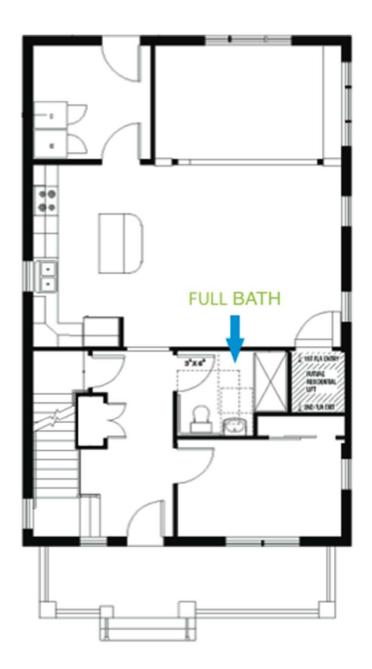

/ HERS Index 50 or less







## The Montage



#### Focus first on one hundred-plus year components

Reduce the building's load while optimizing rapidly evolving "plug and play" mechanical systems.

#### The Montage The Montage No Solar



YOUR HOME WAS DESIGNED, ENGINEERED, AND CONSTRUCTED IN CONFORMANCE TO U.S. DEPARTMENT OF ENERGY (DOE) GUIDELINES FOR EXTRAORDINARY LEVELS OF EXCELLENCE AND QUALITY. Projected Rating: Based on Plans -Field Confirmation Required. HERS\* Index



SAM RASHKIN, CHEF ARCHITECT BUILDING TECHNOLOGIES U.S. DEPARTMENT OF ENERGY

#### **Energy Use Distribution**

National Average



The Montage





### Syracuse, New York Strathmore Neighborhood



#### 201 Hubbell Ave., Syracuse, NY



## The Montage



#### NORTH

#### SOUTH

#### Pattern Language

































#### **ENVELOPE DURABILITY**



#### **Traditional Ecological Knowledge**











### **Typical Window Head Detail**





















### **Typical Air Sealing Detail**



# **INDOOR AIR QUALITY**





Operable Windows for Natural ventilation

at the Source



### Lunos e2 HRV

#### Decentralized Heat Recovery System



### Lunos e2 HRV

#### Decentralized Heat Recovery System



### **Local Exhaust Ventilation**

#### Panasonic WhisperGreen

#### Range Hood









🔥 Lunos e2 HRV 🤹 Panasonic WhisperGreen Exhaust Fan 🤞 Rangehood



# SPACE CONDITIONING









CLIMATE ZONE 5a



### **Daikin Altherma**

Air-source to Water Heat Pump





## Distribution

|                               | Low temp<br>Baseboard | Staple-up<br>Radiant | Warm board<br>Radiant |
|--