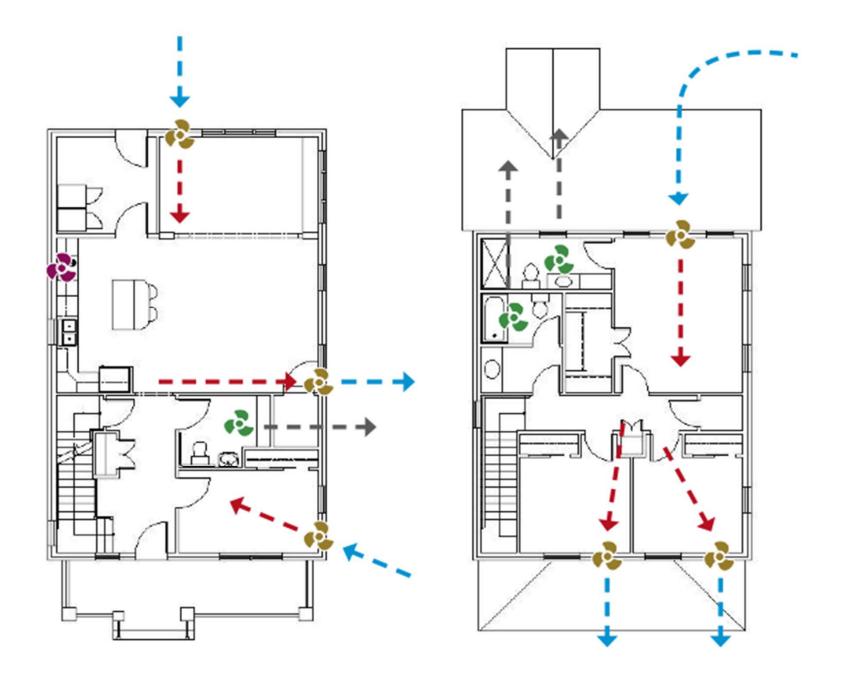

# **INDOOR AIR QUALITY**

Operable Windows for Natural ventilation

at the Source

### Lunos e2 HRV

#### Decentralized Heat Recovery System

### **Local Exhaust Ventilation**

#### Panasonic WhisperGreen

#### Range Hood

🔥 Lunos e2 HRV 🤹 Panasonic WhisperGreen Exhaust Fan 🤞 Rangehood