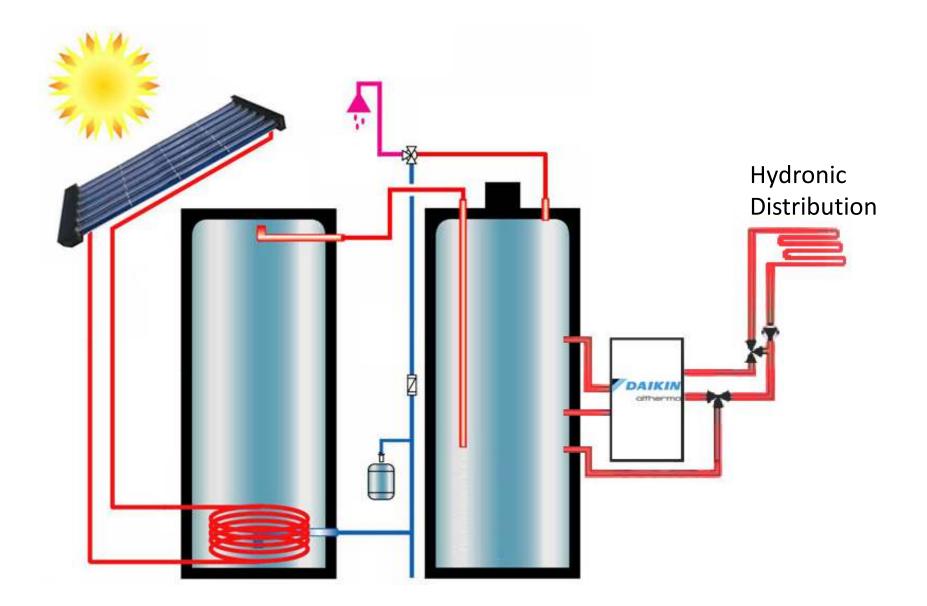

### **Daikin Altherma**

Air-source to Water Heat Pump

## Distribution

|                               | Low temp<br>Baseboard | Staple-up<br>Radiant | Warm board<br>Radiant |
|-------------------------------|-----------------------|----------------------|-----------------------|
| Energy consumption<br>heating | 3824 kWh              | 3199 kWh             | 2402 kWh              |
| Energy cost heating           | 570 \$                | 477 \$               | 358 \$                |
| Spare capacity                | 19777<br>BTU/h        | 20029<br>BTU/h       | 21490<br>BTU/h        |
| Seasonal COP                  | 2.3                   | 2.8                  | 3.7                   |