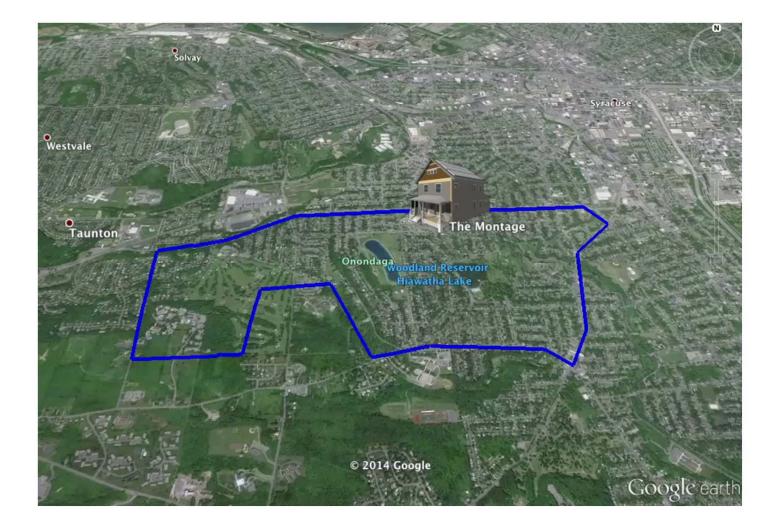

### Syracuse, New York Strathmore Neighborhood

#### 201 Hubbell Ave., Syracuse, NY