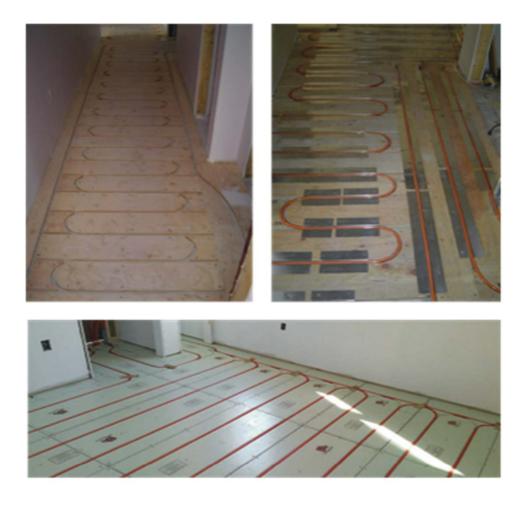

## Distribution

|                               | Low temp<br>Baseboard | Staple-up<br>Radiant | Warm board<br>Radiant |
|-------------------------------|-----------------------|----------------------|-----------------------|
| Energy consumption<br>heating | 3824 kWh              | 3199 kWh             | 2402 kWh              |
| Energy cost heating           | 570 \$                | 477 \$               | 358 \$                |
| Spare capacity                | 19777<br>BTU/h        | 20029<br>BTU/h       | 21490<br>BTU/h        |
| Seasonal COP                  | 2.3                   | 2.8                  | 3.7                   |

## Warm Board