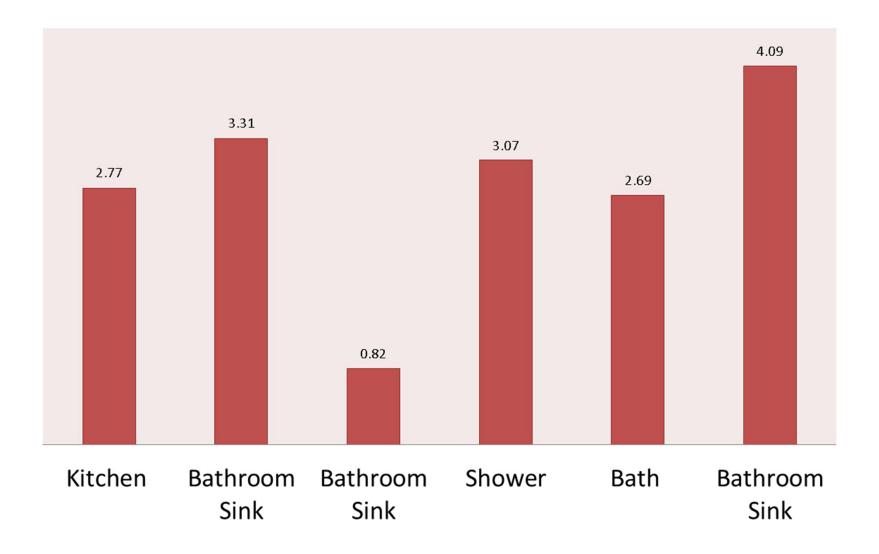

*

Air-source to Water Heat Pump





## Distribution

|                               | Low temp<br>Baseboard | Staple-up<br>Radiant | Warm board<br>Radiant |
|-------------------------------|-----------------------|----------------------|-----------------------|
| Energy consumption<br>heating | 3824 kWh              | 3199 kWh             | 2402 kWh              |
| Energy cost heating           | 570 \$                | 477 \$               | 358 \$                |
| Spare capacity                | 19777<br>BTU/h        | 20029<br>BTU/h       | 21490<br>BTU/h        |
| Seasonal COP                  | 2.3                   | 2.8                  | 3.7                   |

## Warm Board



# DOMESTIC HOT WATER



PLANET

# **Plumbing Riser Diagram**



# Hot Water Wait Time (Seconds)



# **NET ZERO**



| PROSP | ERITY |
|-------|-------|
|-------|-------|

#### HIGH EFFICIENCY

- HVAC
- Lighting
- Appliances
- Construction





# Solar Study

#### Winter Solstice



### Net Zero



Energy

Water Ready

Money

Fossil Fuels

# FINANCIAL



# Sales Price Breakdown





#### • 2011 NAHB AVERAGE

- \$310,618
- \$134 / SF

### • THE MONTAGE

- \$321,977
- \$169 / SF

### • DIFFERENCE:

- \$11,359
- 3.65% Increase

**Construction Cost** 



### The Montage

### 2011 National Average

### **Construction Cost**



## **Utility Cost Savings**



# **THANK YOU!**





### QUESTIONS?