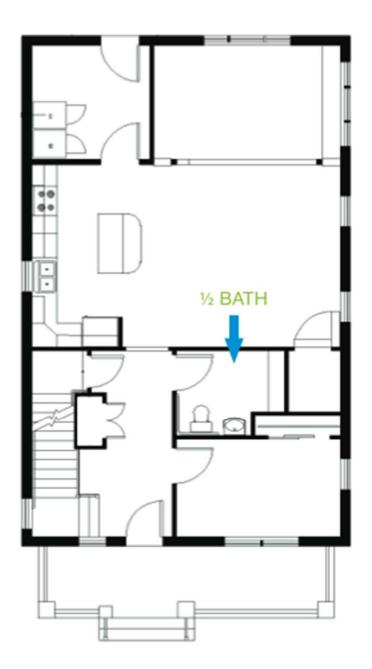

// HERS Index 50 or less







## The Montage



#### Focus first on one hundred-plus year components

Reduce the building's load while optimizing rapidly evolving "plug and play" mechanical systems.

#### The Montage The Montage No Solar



YOUR HOME WAS DESIGNED, ENGINEERED, AND CONSTRUCTED IN CONFORMANCE TO U.S. DEPARTMENT OF ENERGY (DOE) GUIDELINES FOR EXTRAORDINARY LEVELS OF EXCELLENCE AND QUALITY. Projected Rating: Based on Plans -Field Confirmation Required. HERS\* Index



SAM RASHKIN, CHEF ARCHITECT BUILDING TECHNOLOGIES U.S. DEPARTMENT OF ENERGY

#### **Energy Use Distribution**

National Average



The Montage





### Syracuse, New York Strathmore Neighborhood



#### 201 Hubbell Ave., Syracuse, NY



## The Montage



#### NORTH

#### SOUTH

#### Pattern Language

































#### **ENVELOPE DURABILITY**



#### **Traditional Ecological Knowledge**











### **Typical Window Head Detail**





















### **Typical Air Sealing Detail**



# **INDOOR AIR QUALITY**





Operable Windows for Natural ventilation

at the Source



### Lunos e2 HRV

#### Decentralized Heat Recovery System



### Lunos e2 HRV

#### Decentralized Heat Recovery System



### **Local Exhaust Ventilation**

#### Panasonic WhisperGreen

#### Range Hood









🔥 Lunos e2 HRV 🤹 Panasonic WhisperGreen Exhaust Fan 🤞 Rangehood



# SPACE CONDITIONING









CLIMATE ZONE 5a



### **Daikin Altherma**

Air-source to Water Heat Pump





## Distribution

|                               | Low temp<br>Baseboard | Staple-up<br>Radiant | Warm board<br>Radiant |
|