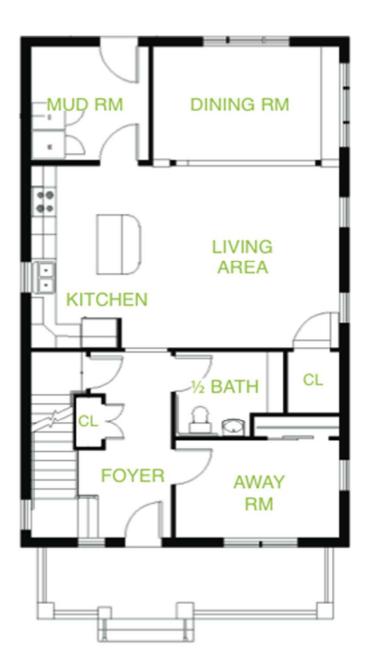

ce Goals // HERS Index 50 or less







## The Montage



#### Focus first on one hundred-plus year components

Reduce the building's load while optimizing rapidly evolving "plug and play" mechanical systems.

#### The Montage The Montage No Solar



YOUR HOME WAS DESIGNED, ENGINEERED, AND CONSTRUCTED IN CONFORMANCE TO U.S. DEPARTMENT OF ENERGY (DOE) GUIDELINES FOR EXTRAORDINARY LEVELS OF EXCELLENCE AND QUALITY. Projected Rating: Based on Plans -Field Confirmation Required. HERS\* Index



SAM RASHKIN, CHEF ARCHITECT BUILDING TECHNOLOGIES U.S. DEPARTMENT OF ENERGY

#### **Energy Use Distribution**

National Average



The Montage





### Syracuse, New York Strathmore Neighborhood



#### 201 Hubbell Ave., Syracuse, NY



## The Montage



#### NORTH

#### SOUTH

#### Pattern Language

































#### **ENVELOPE DURABILITY**



#### **Traditional Ecological Knowledge**











### **Typical Window Head Detail**





















### **Typical Air Sealing Detail**



# **INDOOR AIR QUALITY**





Operable Windows for Natural ventilation

at the Source



### Lunos e2 HRV

#### Decentralized Heat Recovery System



### Lunos e2 HRV

#### Decentralized Heat Recovery System



### **Local Exhaust Ventilation**

#### Panasonic WhisperGreen

#### Range Hood









🔥 Lunos e2 HRV 🤹 Panasonic WhisperGreen Exhaust Fan 🤞 Rangehood



# SPACE CONDITIONING









CLIMATE ZONE 5a



### **Daikin Altherma**

Air-source to Water Heat Pump





## Distribution

|                               | Low temp<br>Baseboard | Staple-up<br>Radiant | Warm board<br>Rad