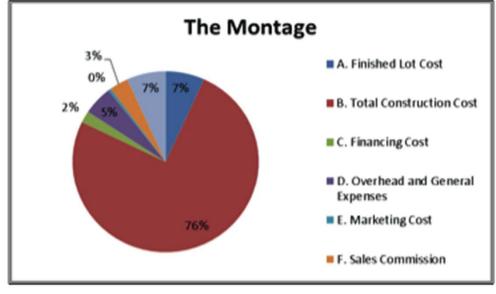

r>heating | 3824 kWh              | 3199 kWh             | 2402 kWh              |
| Energy cost heating           | 570 \$                | 477 \$               | 358 \$                |
| Spare capacity                | 19777<br>BTU/h        | 20029<br>BTU/h       | 21490<br>BTU/h        |
| Seasonal COP                  | 2.3                   | 2.8                  | 3.7                   |

## Warm Board



# DOMESTIC HOT WATER



PLANET

# **Plumbing Riser Diagram**



# Hot Water Wait Time (Seconds)



# **NET ZERO**



| PROSP | ERITY |
|-------|-------|
|-------|-------|

#### HIGH EFFICIENCY

- HVAC
- Lighting
- Appliances
- Construction





# Solar Study

#### Winter Solstice



### Net Zero



Energy

Water Ready

Money

Fossil Fuels

# FINANCIAL



# Sales Price Breakdown





#### • 2011 NAHB AVERAGE

- \$310,618
- \$134 / SF

### • THE MONTAGE

- \$321,977
- \$169 / SF

### • DIFFERENCE:

- \$11,359
- 3.65% Increase

**Construction Cost** 



### The Montage

### 2011 National Average

### **Construction Cost**



## **Utility Cost Savings**



# **THANK YOU!**





### QUESTIONS?