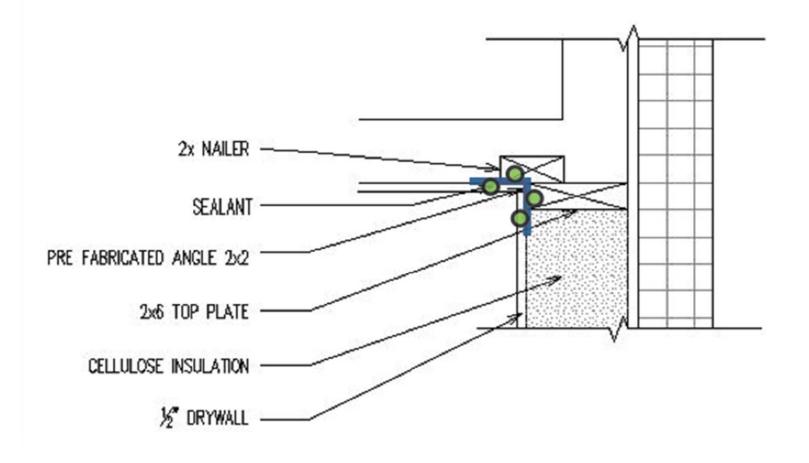

s.

#### The Montage The Montage No Solar



YOUR HOME WAS DESIGNED, ENGINEERED, AND CONSTRUCTED IN CONFORMANCE TO U.S. DEPARTMENT OF ENERGY (DOE) GUIDELINES FOR EXTRAORDINARY LEVELS OF EXCELLENCE AND QUALITY. Projected Rating: Based on Plans -Field Confirmation Required. HERS\* Index



SAM RASHKIN, CHEF ARCHITECT BUILDING TECHNOLOGIES U.S. DEPARTMENT OF ENERGY

#### **Energy Use Distribution**

National Average



The Montage





### Syracuse, New York Strathmore Neighborhood



#### 201 Hubbell Ave., Syracuse, NY



## The Montage



#### NORTH

#### SOUTH

#### Pattern Language

































#### **ENVELOPE DURABILITY**



#### **Traditional Ecological Knowledge**











### **Typical Window Head Detail**





















### **Typical Air Sealing Detail**



# **INDOOR AIR QUALITY**





Operable Windows for Natural ventilation

at the Source



### Lunos e2 HRV

#### Decentralized Heat Recovery System



### Lunos e2 HRV

#### Decentralized Heat Recovery System



### **Local Exhaust Ventilation**

#### Panasonic WhisperGreen

#### Range Hood









🔥 Lunos e2 HRV 🤹 Panasonic WhisperGreen Exhaust Fan 🤞 Rangehood



# SPACE CONDITIONING









CLIMATE ZONE 5a



### **Daikin Altherma**

Air-source to Water Heat Pump





## Distribution

|                               | Low temp<br>Baseboard | Staple-up<br>Radiant | Warm board<br>Radiant |
|-------------------------------|-----------------------|----------------------|-----------------------|
| Energy consumption<br>heating | 3824 kWh              | 3199 kWh             | 2402 kWh