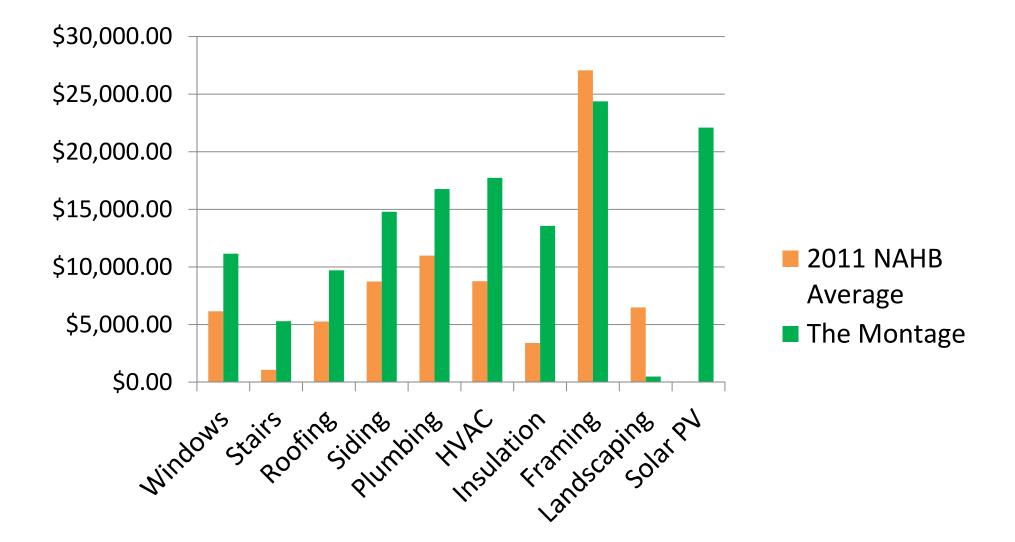

#### • 2011 NAHB AVERAGE

- \$310,618
- \$134 / SF

### • THE MONTAGE

- \$321,977
- \$169 / SF

### • DIFFERENCE:

- \$11,359
- 3.65% Increase

**Construction Cost** 