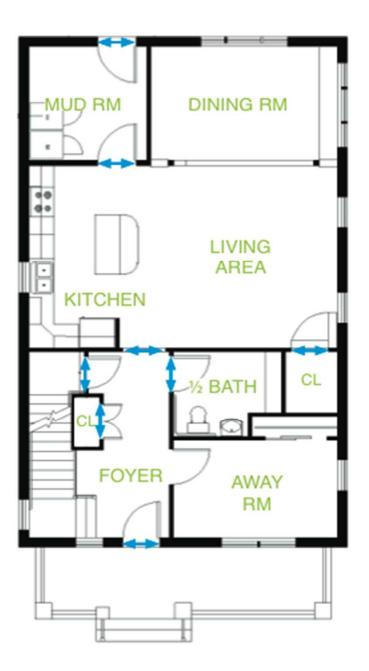

# **INDOOR AIR QUALITY**

Operable Windows for Natural ventilation

at the Source

### **Local Exhaust Ventilation**