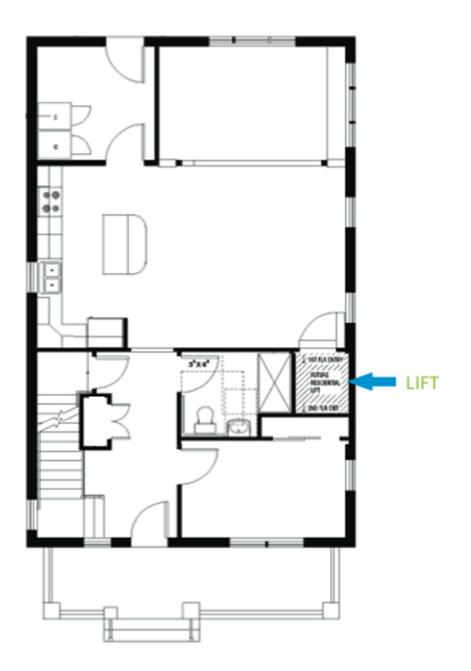

HERS Index 50 or less







## The Montage



#### Focus first on one hundred-plus year components

Reduce the building's load while optimizing rapidly evolving "plug and play" mechanical systems.

#### The Montage The Montage No Solar



YOUR HOME WAS DESIGNED, ENGINEERED, AND CONSTRUCTED IN CONFORMANCE TO U.S. DEPARTMENT OF ENERGY (DOE) GUIDELINES FOR EXTRAORDINARY LEVELS OF EXCELLENCE AND QUALITY. Projected Rating: Based on Plans -Field Confirmation Required. HERS\* Index



SAM RASHKIN, CHEF ARCHITECT BUILDING TECHNOLOGIES U.S. DEPARTMENT OF ENERGY

#### **Energy Use Distribution**

National Average



The Montage





### Syracuse, New York Strathmore Neighborhood



#### 201 Hubbell Ave., Syracuse, NY



## The Montage



#### NORTH

#### SOUTH

#### Pattern Language

































#### **ENVELOPE DURABILITY**



#### **Traditional Ecological Knowledge**











### **Typical Window Head Detail**





















### **Typical Air Sealing Detail**



# **INDOOR AIR QUALITY**





Operable Windows for Natural ventilation

at the Source



### Lunos e2 HRV

#### Decentralized Heat Recovery System



### Lunos e2 HRV

#### Decentralized Heat Recovery System



### **Local Exhaust Ventilation**

#### Panasonic WhisperGreen

#### Range Hood









🔥 Lunos e2 HRV 🤹 Panasonic WhisperGreen Exhaust Fan 🤞 Rangehood



# SPACE CONDITIONING









CLIMATE ZONE 5a



### **Daikin Altherma**

Air-source to Water Heat Pump





## Distribution

|                               | Low temp<br>Baseboard | Staple-up<br>Radiant | Warm board<br>Radiant |
|----