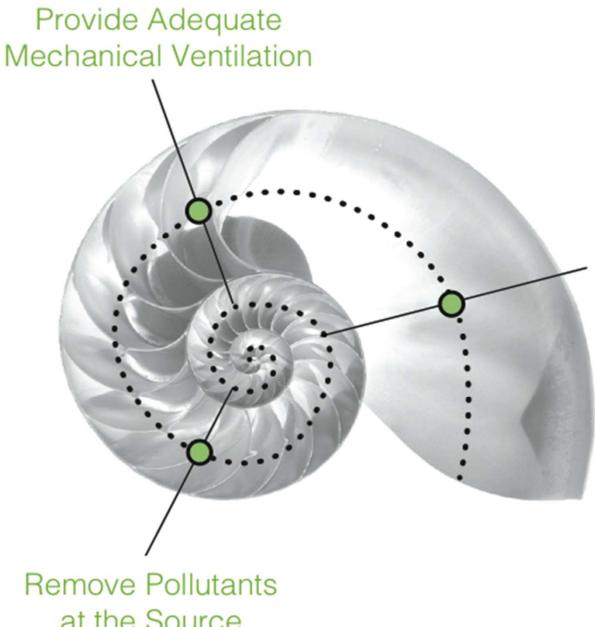

# **INDOOR AIR QUALITY**

Operable Windows for Natural ventilation

at the Source

### **Local Exhaust Ventilation**