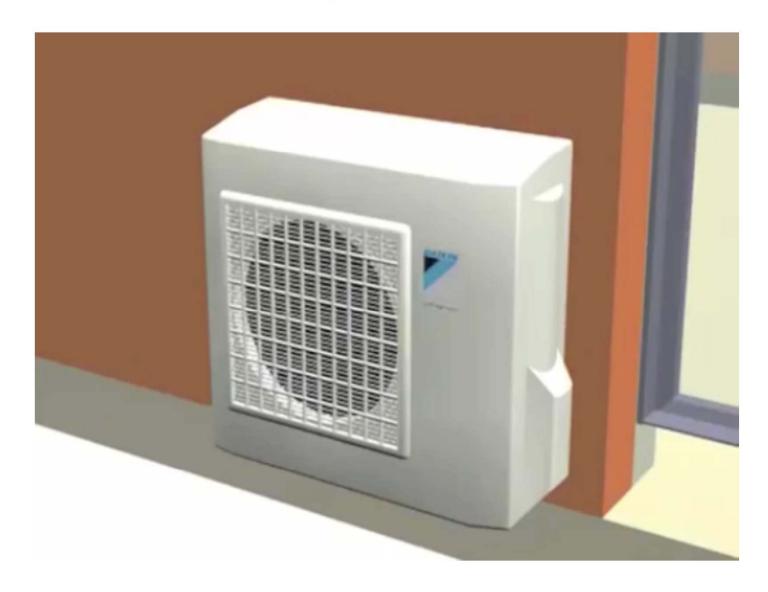

# SPACE CONDITIONING

CLIMATE ZONE 5a

### **Daikin Altherma**

Air-source to Water Heat Pump