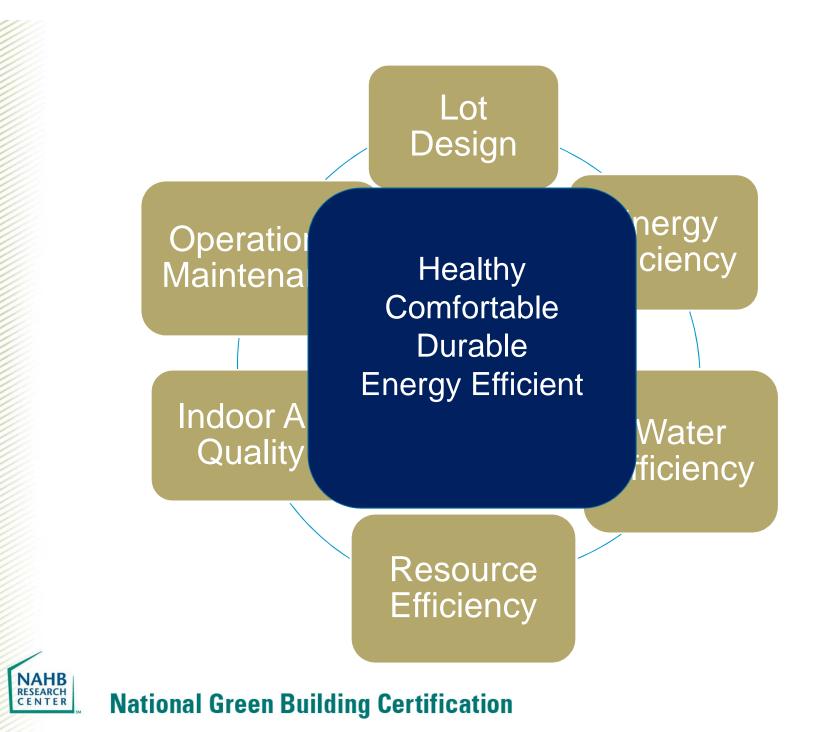

# **Performance Levels**

| Green Building Categories |                           |                                                         | Performance Level Points (1) (2) |        |      |         |  |
|---------------------------|---------------------------|---------------------------------------------------------|----------------------------------|--------|------|---------|--|
|                           | Green Building Categories |                                                         |                                  | SILVER | GOLD | EMERALD |  |
| 1.                        | Chapter 5                 | Lot Design, Preparation, and<br>Development             | 39                               | 66     | 93   | 119     |  |
| 2.                        | Chapter 6                 | Resource Efficiency                                     | 45                               | 79     | 113  | 146     |  |
| 3.                        | Chapter 7                 | Energy Efficiency                                       | 30                               | 60     | 100  | 120     |  |
| 4.                        | Chapter 8                 | Water Efficiency                                        | 14                               | 26     | 41   | 60      |  |
| 5.                        | Chapter 9                 | Indoor Environmental Quality                            | 36                               | 65     | 100  | 140     |  |
| 6.                        | Chapter 10                | Operation, Maintenance, and<br>Building Owner Education | 8                                | 10     | 11   | 12      |  |
| 7.                        |                           | Additional Points from any<br>category                  | 50                               | 100    | 100  | 100     |  |
|                           | Total Points:             |                                                         |                                  | 406    | 558  | 697     |  |