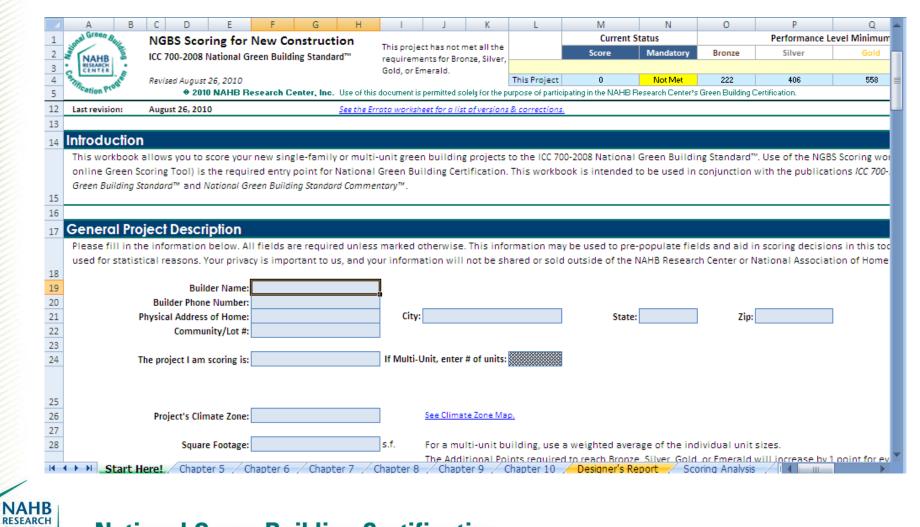

The Green Scoring Tool was designed to be used with the *ICC 700 National Green Building Standard* and the *National Green Building Standard Commentary*, available at <u>www.builderbooks.com</u>.

Green Scoring Tool registration is FREE. It is required to create projects online.

Familiar with the National Green Building Standard? Download the NGBS Scoring for New Construction spreadsheet to streamline the